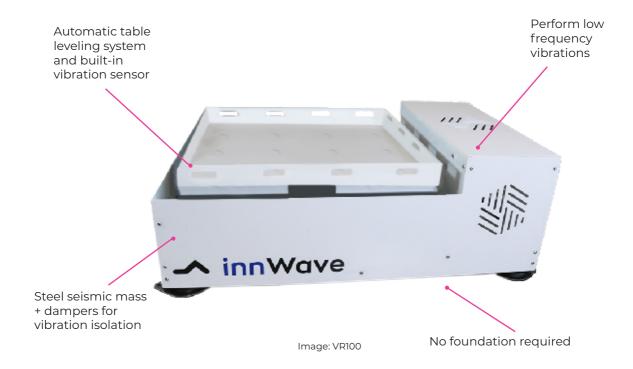

# → innWave

The Rotational Vibration System performs fixed, sinusoidal, and step-by-step vibrations at a constant stroke. Test the capacity of products and their packaging to fullfil their functions in the presence of vibrations with the aim of identifying technological or physical defects.

## **Technical specifications**

- Intuitive Control System
  - Fixed frequency.
  - Step-by-step vibration programmable over time at fixed frequencies.
  - Frequency oscillation. (Sine sweep).
- The VR System can be placed inside a climatic chamber upon request.
- Fixed stroke