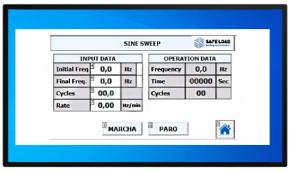

Optimize product and save packaging space

Intuitive control software easy-to-use

Quickly and accurately characterize vibrations.

## **Technical specifications**

- Intuitive Control System
  - Fixed frequency.
  - Step-by-step vibration programmable over time at fixed frequencies.
  - Frequency oscillation. (Sine sweep).
- The VR System can be placed inside a climatic chamber upon request.
- Fixed stroke