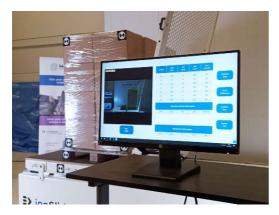

# • innVision

 innVision PRO EUMOS report generator

## **Technical specifications**

- Innovative patented testing method
- Compact Equipment: 3 x 1.4 m ( 118 x 55 in)
- · · innVision
  - innVision ST
  - Artificial vision analysis software to detect load deformation & validate load stability.
  - Report generation