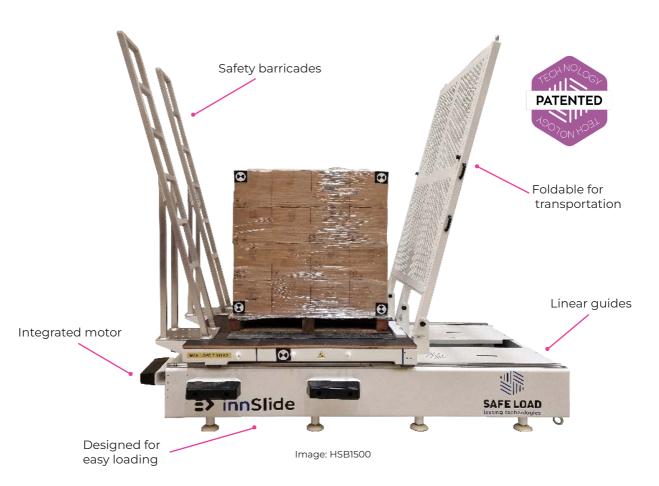

# => innSlide

The innSlide Boomerang is the world's first and only compact and portable load stability tester. Designed to assess how well loads can withstand turbulence during transportation, such as braking or sharp turns, its space-saving design makes it ideal for testing labs or companies with multiple facilities.

## **Technical specifications**

- Innovative patented testing method
- Compact Equipment: 3 x 1.4 m ( 118 x 55 in)
- · · innVision
  - innVision ST
  - Artificial vision analysis software to detect load deformation & validate load stability.
  - Report generation

## **Horizontal Stability tests supported**

- EUMOS 40509
- US FMCSA

| Model   | Max. Load<br>Weight (0.8g) |      | Platform Size |         | Stroke |    | Barricade<br>Height |    |
|---------|----------------------------|------|---------------|---------|--------|----|---------------------|----|
|         | kg                         | lbs  | mm            | in      | mm     | in | mm                  | in |
| HSB500  | 500                        | 1102 | 1400 x 1400   | 55 x 55 | 1000   | 39 | 2200                | 87 |
| HSB1000 | 1000                       | 2205 |               |         |        |    |                     |    |
| HSB1500 | 1500                       | 3307 |               |         |        |    |                     |    |
| HSB2000 | 2000                       | 4409 |               |         |        |    |                     |    |
| HSB2500 | 2500                       | 5512 |               |         |        |    |                     |    |