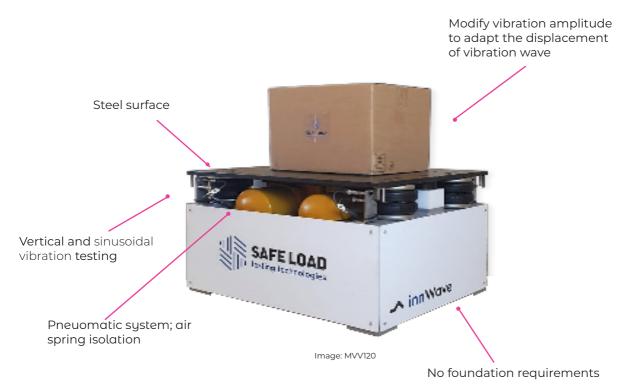

The Motovibration Testing System is an electromechanical vertical vibration machine designed to evaluate the reliability of products and packaging during transportation, ensuring their integrity and identifying potential defects.

Optimize product and save packaging space

Intuitive control software easy-to-use

Quickly and accurately characterize vibrations.

**Industries** 

Image: MVV120

## **Technical specifications**

- Low vibration transverse components
- Intuitive Control System
  - Fixed frequency.
  - Step-by-step vibration programmable over time at fixed frequencies.
  - Frequency oscillation. (Sine sweep)
  - Arbitrary mode with a function to control the correctness of parameter settings to prevent vibrator errors.
    - Automatic table leveling system and built-in vibration sensor
- True vertical movement
  - Total harmonic distortion <=10%</li>
  - Unevenness factor <=25%
  - Transverse components ratio <=25%
- Electromechanical
- Stroke 0.2 to 4.6 mm (0.01 to 0.2 in )