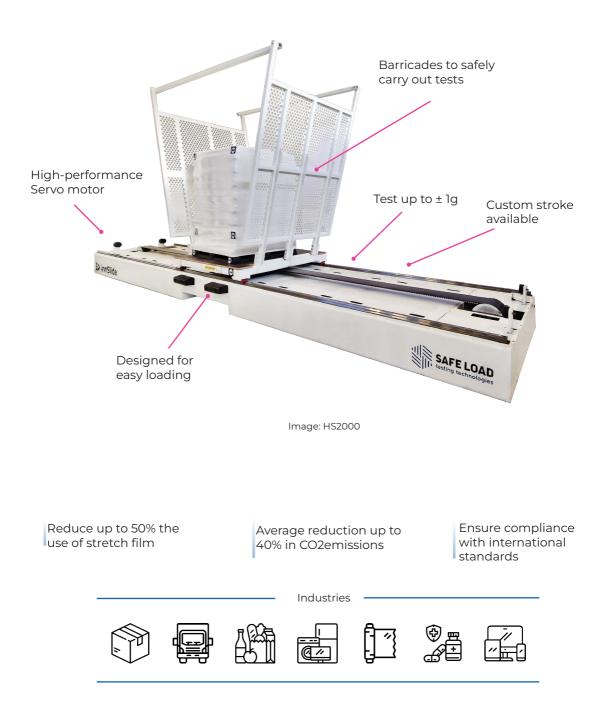

# => innSlide

The Horizontal Stability Tester evaluates how well transported loads withstand turbulence from braking, acceleration, and sharp turns ensuring stability under realworld conditions. This dynamic load stability tester provides more accurate data on the evaluation of a load's rigidity, safety and better performance.

## I innVision

- InnVision PRO: automated artificial vision system for load deformation detection and stability validation.
- EUMOS report & certificate generator

Image: innVision PRO

| Model  | Max. Load<br>Weight (0.8g) |      | Platform Size  |         | Stroke* |     | Barricade<br>Height |     |
|--------|----------------------------|------|----------------|---------|---------|-----|---------------------|-----|
|        | kg                         | lbs  |                | in      |         | in  |                     | in  |
| HS1500 | 1500                       | 3307 | _              |         |         |     |                     |     |
| HS2000 |                            | 4409 | 1400 x 1400    | 55 x 55 | 4000    | 158 | 2600                | 102 |
| HS2500 | 2500                       | 5512 | *Custom stroke |         |         |     |                     |     |