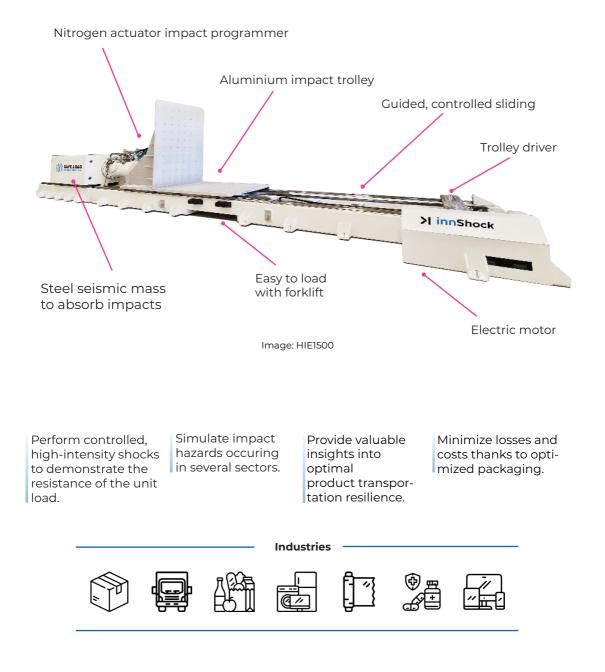

# >| innShock

The Horizontal Impact Tester evaluates the strength and consistency of loads to withstand sudden impacts. With its advanced design and programmer, it allows you to customize the impact pulse. This testing is crucial for simulating real-world scenarios such as sudden braking, rapid accelerations, and abrupt movements, ensuring products are resilient under various conditions.

### **Technical specifications**

- Independent impact controller
- Seismic mass for impact absorption
- Automatic test report generation
- Intuitive controller
- Pneumatic and electric machine
- Sine, half-sine and optional trapezoidal pulses

### **Optional accessories**

- ISO 8611 Hazards for pallets
- Temperature and humidity sensor
- Impact trolley with speed sensor